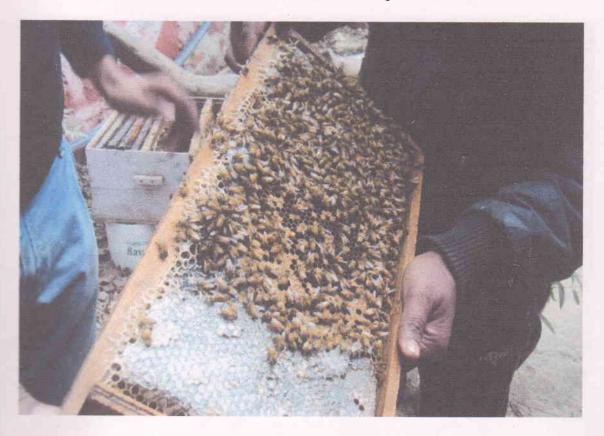

## **Demonstration of Apiculture**

and International supply. The overall cleanliness and hygenity maintained at the industry was praiseworthy.

Students also observed the Apiculture techniques with great enthusiasm. The different aspects of apiculture like handling of bees, their different castes and their social organisation were studied by students with keen interest. The queries of these young undergraduate students were an indication of future scientists and entrepreneurs in making. They were overwhelmed to see this world-class industry right there at their own city Bharatpur, which is shown by their feedback responses.