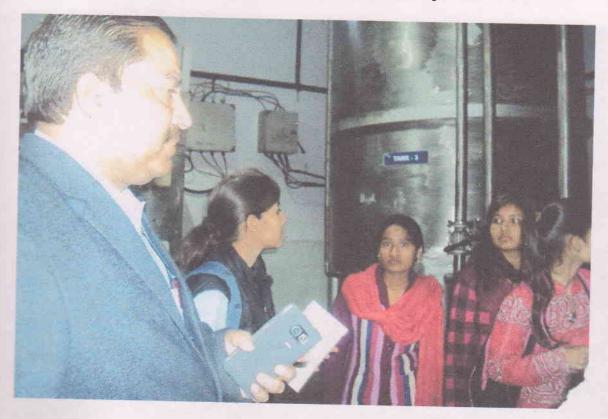

This industry is a leading industry in the field of honey processing and packaging, not only in Rajasthan, but also at National level. It also exports honey to many countries globally.

Mr. Ramkumar Gupta and Mr. Sunil Gupta, the Directors of this industry, explained the different steps and phases of processing and packaging of honey with minute details. The raw honey collected from the bee keepers and farmers is to be warmed in huge tanks and then filtered with modern machines. This honey is to be tested in laboratory with modern sophisticated equipments for any impurities. If it passes the Lab Test, then only it is to be packed for National

and International supply. The overall cleanliness and hygenity maintained at the industry was praiseworthy.

Students also observed the Apiculture techniques with great enthusiasm. The different aspects of apiculture like handling of bees, their different castes and their social organisation were studied by students with keen interest. The queries of these young undergraduate students were an indication of future scientists and entrepreneurs in making. They were overwhelmed to see this world-class industry right there at their own city Bharatpur, which is shown by their feedback responses.