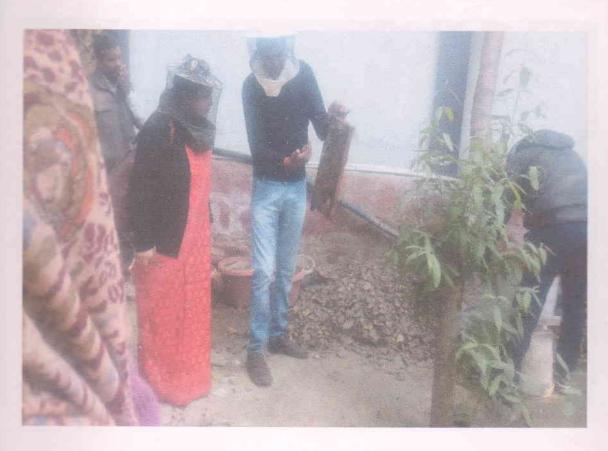

## **Demonstration of Apiculture**

and International supply. The overall cleanliness and hygenity maintained at the industry was praiseworthy.

Students also observed the Apiculture techniques with great enthusiasm. The different aspects of apiculture like handling of bees, their different castes and their social organisation were studied by students with keen interest. The queries of these young undergraduate students were an indication of future scientists and entrepreneurs in making. They were overwhelmed to see this world-class industry right there at their own city Bharatpur, which is shown by their feedback responses.