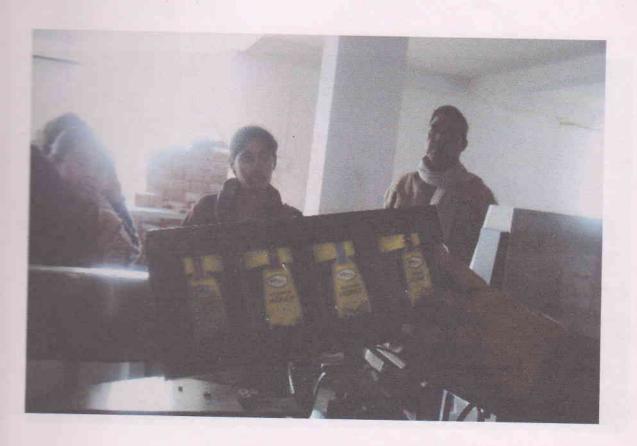

.Part II  |
| 25    | Tanishka Agrawal    | B.Sc.Part II  |
| 26    | Chandraprabha Bahal | B.Sc.Part II  |
| 27    | Nitesh Faujdar      | B.Sc.Part II  |
| 28    | Sushama Meena       | B.Sc.Part II  |
| 29    | Poonam Gurjar       | B.Sc.Part II  |
| 30    | Pooja Kumari        | B.Sc.Part II  |
| 31    | Abhi Singhal        | B.Sc.Part II  |
| 32    | Bhawana Kumari      | B.Sc.Part II  |
| 33    | Sanpreet Kaur       | B.Sc.Part II  |
| 34    | Sakshi Kumari       | B.Sc.Part II  |
| 35    | Payal Jain          | B.Sc.Part II  |
| 36    | Anjana Kumari       | B.Sc.Part II  |
| 37    | Preeti Gurjar       | B.Sc.Part II  |
| 38    | Sonam Kumari        | B.Sc.Part II  |

## **Demonstration of Apiculture**





## **Processing of Honey**





# **Processing and Packaging of Honey**





### **Packaging of Honey**





#### दैनिक भारकर

शनिवार १४ जनवरी , २०१७



#### आरडी छात्राओं का शैक्षणिक भ्रमण

«भरतपुर) रामेश्वरी देवी राजकीय स्नातकोत्तर महाविद्यालय प्राणी शास्त्र विभाग की ओर से शैक्षणिक भ्रमण कार्यक्रम आयोजित किया ्राया। छात्राओं ते भरतपुर-आगरा हाईवे पर मधुमक्खी पालन तथा शहद प्रसंस्करण तथा पैकेजिंग का अध्ययन किया। इस मौके पर र्रामकुमार गुप्ता तथा सुनील गुप्ता ने मधुमक्खी पालत तथा शहद निर्माण की विभिन्न गतिविधियों को जानकारी दी। इस मौके पर ्डा. अंजू पाठक, डा. करूणा गौर, डा. अंजली ्भारतीय तथा डा. कमलेश आदि उपस्थित थीं।



जयपुर, शनिवार, १४ जनवरी, 2017

## छात्राओं को कराया श्रीक्षणिक असण है है

ज्यून सर्विस/नवन्योति, भरतपुर

रामेरतरी देवी राजकीय स्नातकोत्तर कन्या, महाविद्यालय से यू.जी.सी के तत्वावधान में प्राणिशास्त्र विभाग का एक शैक्षणिक भ्रमण भरतपुर-आगरा हाईवे पर बृ